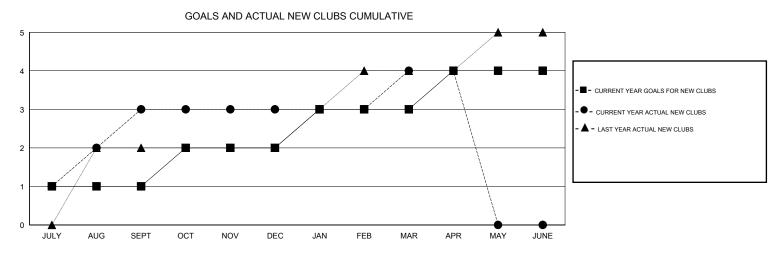

## LOCATION HONG KONG, CHINA

|                       |                  | Clubs     |                  |                  |                       |                    | Members                             |                    |                  |
|-----------------------|------------------|-----------|------------------|------------------|-----------------------|--------------------|-------------------------------------|--------------------|------------------|
| RESULTS FOR 2015-2016 |                  |           |                  |                  | RESULTS FOR 2015-2016 |                    |                                     |                    |                  |
| QUARTER               | NEW CLUB<br>GOAL | NEW CLUBS | DROPPED<br>CLUBS | NET<br>GAIN/LOSS | QUARTER               | NEW MEMBER<br>GOAL | CHARTER AND<br>NEW MEMBERS<br>ADDED | DROPPED<br>MEMBERS | NET<br>GAIN/LOSS |
| JULY/AUG/SEPT         | 1                | 3         | 0                | 3                | JULY/AUG/SEPT         | 35                 | 202                                 | 118                | 84               |
| OCT/NOV/DEC           | 1                | 0         | 0                | 0                | OCT/NOV/DEC           | 35                 | 54                                  | 57                 | -3               |
| JAN/FEB/MAR           | 1                | 1         | 0                | 1                | JAN/FEB/MAR           | 35                 | 78                                  | 23                 | 55               |
| APR/MAY/JUNE          | 1                | 0         | 0                | 0                | APR/MAY/JUNE          | 35                 | 28                                  | 1                  | 27               |