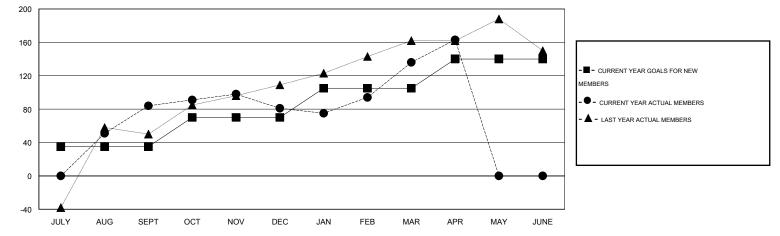

## LOCATION HONG KONG, CHINA

|                       |                  | Clubs     |                  |                  |                       |                    | Members                             |                    |                  |
|-----------------------|------------------|-----------|------------------|------------------|-----------------------|--------------------|-------------------------------------|--------------------|------------------|
| RESULTS FOR 2015-2016 |                  |           |                  |                  | RESULTS FOR 2015-2016 |                    |                                     |                    |                  |
| QUARTER               | NEW CLUB<br>GOAL | NEW CLUBS | DROPPED<br>CLUBS | NET<br>GAIN/LOSS | QUARTER               | NEW MEMBER<br>GOAL | CHARTER AND<br>NEW MEMBERS<br>ADDED | DROPPED<br>MEMBERS | NET<br>GAIN/LOSS |
| JULY/AUG/SEPT         | 1                | 3         | 0                | 3                | JULY/AUG/SEPT         | 35                 | 202                                 | 118                | 84               |
| OCT/NOV/DEC           | 1                | 0         | 0                | 0                | OCT/NOV/DEC           | 35                 | 54                                  | 57                 | -3               |
| JAN/FEB/MAR           | 1                | 1         | 0                | 1                | JAN/FEB/MAR           | 35                 | 78                                  | 23                 | 55               |
| APR/MAY/JUNE          | 1                | 0         | 0                | 0                | APR/MAY/JUNE          | 35                 | 28                                  | 1                  | 27               |